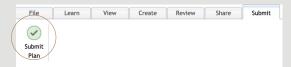

## Under the "Submit" tab, submit your plan

Before submitting your maps, enter information in all required fields then click "Submit Plan"

| (i.e. congressional, see<br>the plan, and the nam | ap/plan is submitted, the plan name, the plan type<br>ate, house, or school board), the general description<br>e of the person who submitted the plan will be<br>ng.utah.gov where the public may view and commer |
|---------------------------------------------------|-------------------------------------------------------------------------------------------------------------------------------------------------------------------------------------------------------------------|
| Required Fields *                                 | Plan Information                                                                                                                                                                                                  |
| Plan Name: *                                      | My Plan                                                                                                                                                                                                           |
| Plan Type: *                                      | Congress ~                                                                                                                                                                                                        |
| General Description: *                            |                                                                                                                                                                                                                   |
| Your Name: *                                      | [Enter Name]                                                                                                                                                                                                      |
|                                                   | Your Information                                                                                                                                                                                                  |
| Organization:                                     |                                                                                                                                                                                                                   |
|                                                   |                                                                                                                                                                                                                   |