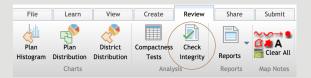

## How to Submit a Map

2

3

4

Under the "File" tab, click "Save As" and save your map with a new name that identifies the map type (Examples: Congressional\_JohnSmith, Senate\_JaneDoe)

Under the "Review" tab, check the integrity of your map

## If your map did not pass the integrity check, fix any problems identified